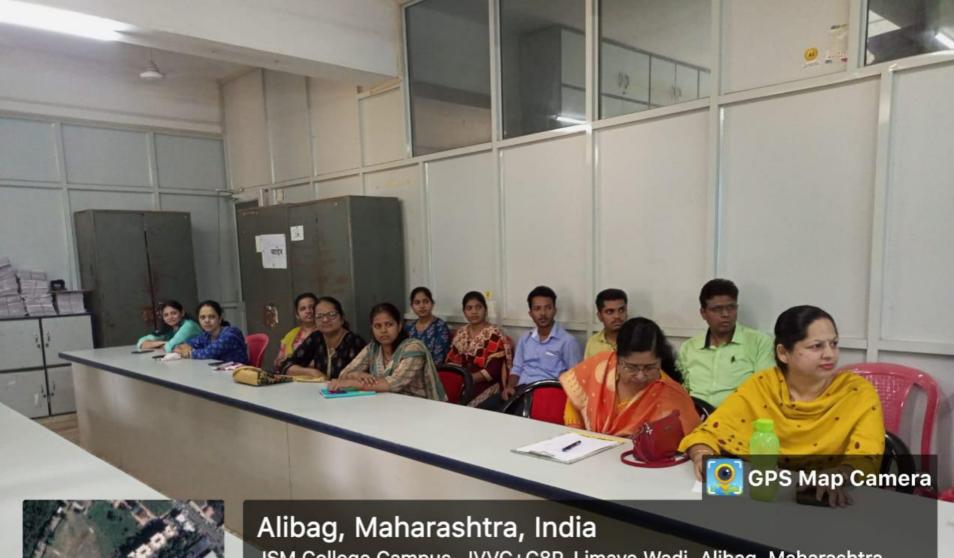

#### **Activity Report**

| Name of Activity        | Awareness on Investment and Tax waver fixed deposit scheme                                                      |
|-------------------------|-----------------------------------------------------------------------------------------------------------------|
| Organizing department   | Staff Welfare Committee, J.S.M.College, Alibag.                                                                 |
| Name of resource person | Mrs Ruby Zha, Branch Manager (Axis Bank Alibag)                                                                 |
| Date                    | 18 August 2023                                                                                                  |
| Venue                   | Office Conference Room                                                                                          |
| Number of beneficiaries | Faculty: Female: 15 Male: 13 Total: 28                                                                          |
| Objectives              | To create awareness amongst faculty members regarding Investment and Tax Weaver fixed deposit schemes           |
| Outcomes                | Staff members get benefited about how to save income tax by investing in such Tax weaver fixed deposit schemes. |