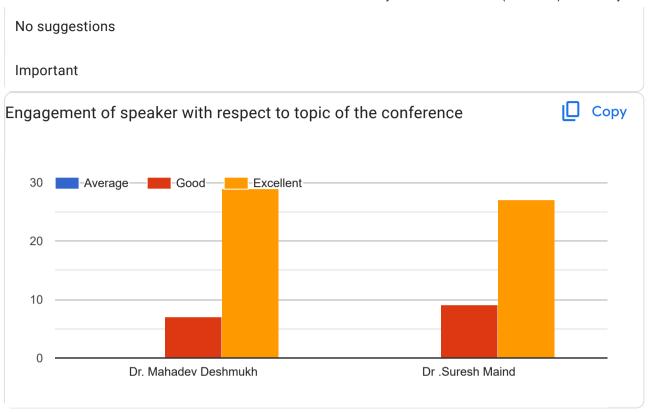

#### JANATA SHIKSHAN MANDAL'S

Smt. Indirabai G. Kulkarni Arts College, J. B. Sawant Science College and Sau. Janakibai D. Kunte Commerce College Alibag-402201, Raigad (Maharashtra) (J. S. M. College Alibag-Raigad)