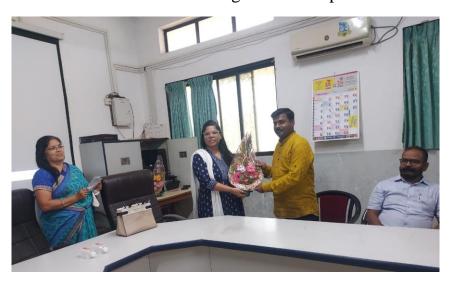

#### **Activity Report**

| Name of Activity        | Awareness on Investment and Tax waver fixed deposit scheme                                                      |
|-------------------------|-----------------------------------------------------------------------------------------------------------------|
| Organizing department   | Staff Welfare Committee, J.S.M.College, Alibag.                                                                 |
| Name of resource person | Mrs Ruby Zha, Branch Manager (Axis Bank Alibag)                                                                 |
| Date                    | 18 August 2023                                                                                                  |
| Venue                   | Office Conference Room                                                                                          |
| Number of beneficiaries | Faculty: Female: 15 Male: 13 Total: 28                                                                          |
| Objectives              | To create awareness amongst faculty members regarding Investment and Tax Weaver fixed deposit schemes           |
| Outcomes                | Staff members get benefited about how to save income tax by investing in such Tax weaver fixed deposit schemes. |

Nam

Staff Welfare committee

Principal, J.S.M. College, Alibag.

I/C

OPPO A78 5G 2024 08 06 21:58

## J.S.M. College Alibag NOTICE

Date - 17th Aug. 2023

All the staff members of J.S. M. College (Junior & Senior) are hereby informed that there will be an Awareness program on "Investment and Taxwaver Fix Deposit Scheme" by Branch Manager from Axis Bank Mrs. Ruby Zha in Office Conference Room on 18<sup>th</sup> August 2023 at 10.15 a.m. So All are co-ordially invited for this program.