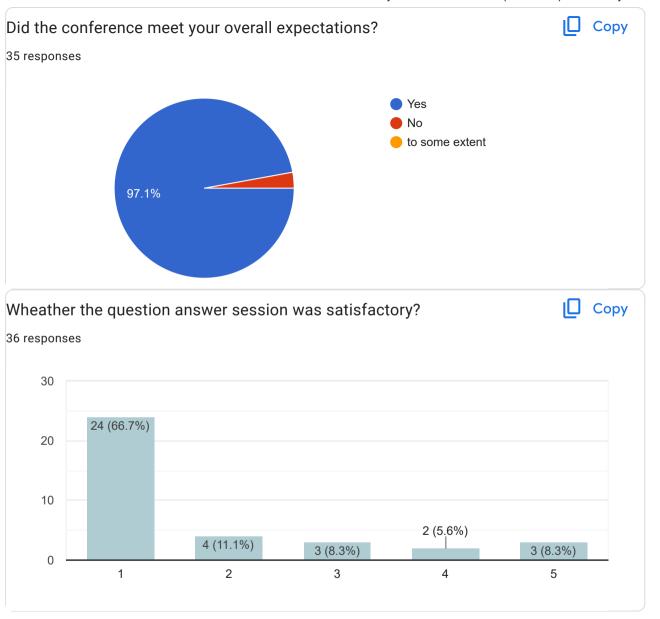

#### Email id

36 responses

SANJAYDAYARE20@GMAIL.COM

snlohahre1112@rediffmail.com

ashokvjadhav@gmail.com

chintanpotdar2668@gmail.com

raaikaaksakpal@gmail.com

kpremjsm@gmail.com

nilimaraut83@gmail.com

merinvarghese222@gmail.com

sunilthokle2017@gmail.com

ganeshgbadade@gmail.com

dkmeco1982@gmail.com

wakale.gorakhnath@gmail.com

Ashwinithorat892@gmail.com

swatipatil83836@gmail.com



sgopale66@gmail.con

rohiniotari@gmail.com

caprashanatugale@gmail.com

sandipchapte21@gmail.com

sLyennawar@gmail.com

ajaykate1981@gmail.com

sandip.p249@gmail.com

atulsalunke2007@gmail.com

manishasamant07@gmail.com

ishtiyaquesir@gmail.com

p8il.chandrakant@gmail.com

nsalagare@gmail.com

skpulate1970@gmail.com

mukeshm9595@gmail.com

bspushingade79@gmail.com

kharaty@gmail.com







66.7%









| What were the most valuable aspects of the conference?              |
|---------------------------------------------------------------------|
| 4 responses                                                         |
|                                                                     |
| Good                                                                |
| Keynote                                                             |
| Hatekar sir                                                         |
| total conference are valuable                                       |
| Very good                                                           |
| Indian Economy growth                                               |
| Conference topic                                                    |