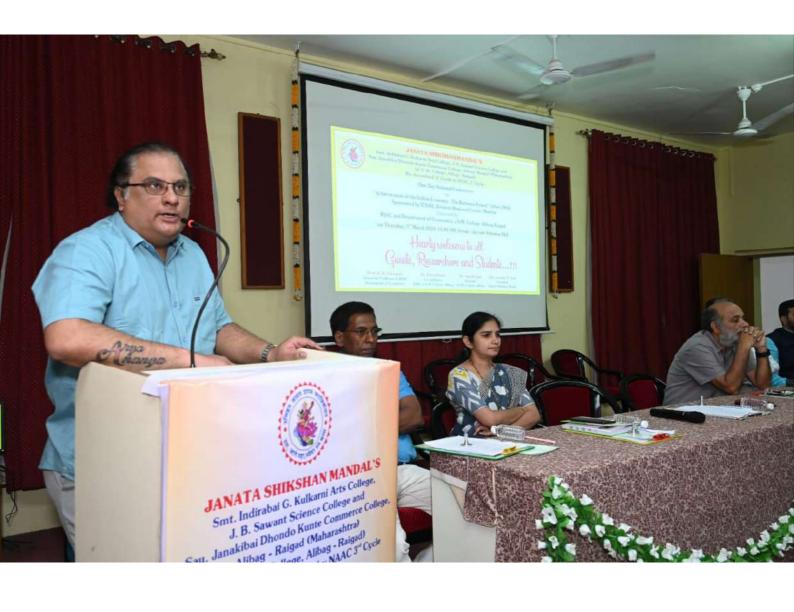

#### JANATA SHIKSHAN MANDAL'S

Smt. Indirabai G. Kulkarni Arts College, J. B. Sawant Science College and Sau. Janakibai D. Kunte Commerce College Alibag-402201, Raigad (Maharashtra) (J. S. M. College Alibag-Raigad)

### Smt. Indirabai G. Kulkarni Arts College, J. B. Sawant Science College and Sau. Janakibai D. Kunte Commerce College Alibag - Raigad

(J.S.M. College, Alibag-Raigad)