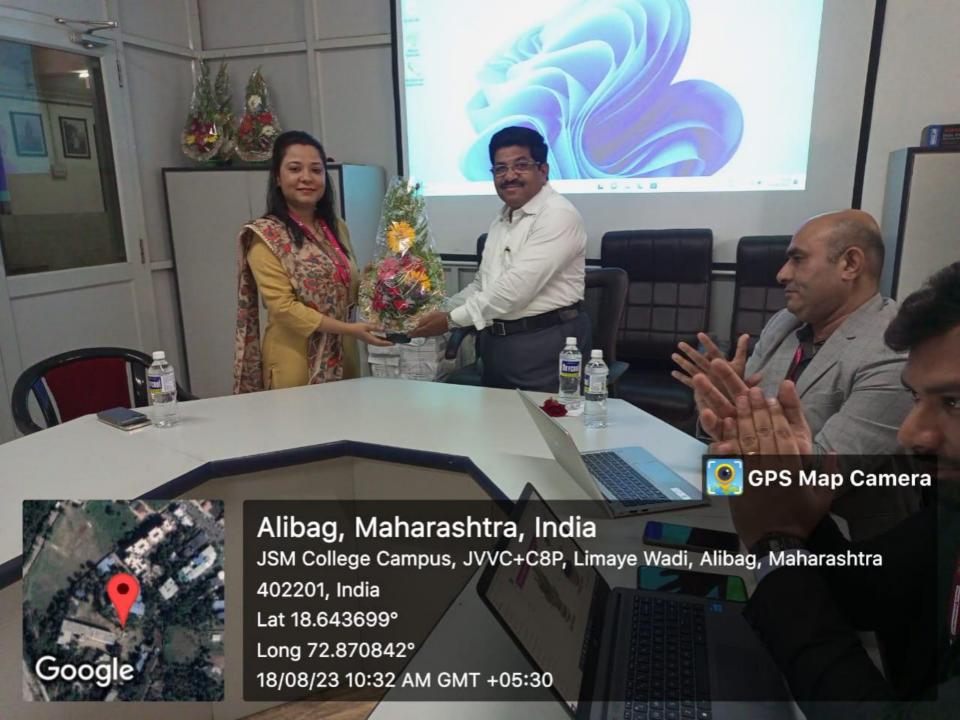

#### **Activity Report**

| Name of Activity        | Awareness on Investment and Tax waver fixed deposit scheme                                                      |
|-------------------------|-----------------------------------------------------------------------------------------------------------------|
| Organizing department   | Staff Welfare Committee, J.S.M.College, Alibag.                                                                 |
| Name of resource person | Mrs Ruby Zha, Branch Manager (Axis Bank Alibag)                                                                 |
| Date                    | 18 August 2023                                                                                                  |
| Venue                   | Office Conference Room                                                                                          |
| Number of beneficiaries | Faculty: Female: 15 Male: 13 Total: 28                                                                          |
| Objectives              | To create awareness amongst faculty members regarding Investment and Tax Weaver fixed deposit schemes           |
| Outcomes                | Staff members get benefited about how to save income tax by investing in such Tax weaver fixed deposit schemes. |

## J.S.M. College Alibag NOTICE

Date - 17th Aug. 2023

All the staff members of J.S. M. College (Junior & Senior) are hereby informed that there will be an Awareness program on "Investment and Taxwaver Fix Deposit Scheme" by Branch Manager from Axis Bank Mrs. Ruby Zha in Office Conference Room on 18<sup>th</sup> August 2023 at 10.15 a.m. So All are co-ordially invited for this program.