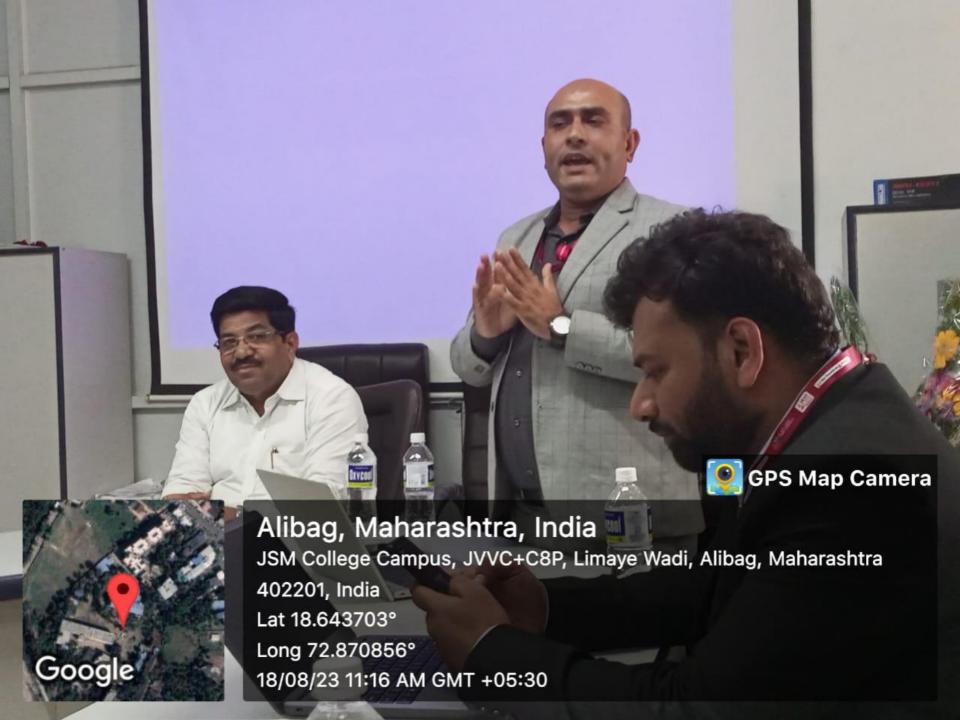

#### **Activity Report**

| Name of Activity        | Awareness on Investment and Tax waver fixed deposit scheme                                                      |
|-------------------------|-----------------------------------------------------------------------------------------------------------------|
| Organizing department   | Staff Welfare Committee, J.S.M.College, Alibag.                                                                 |
| Name of resource person | Mrs Ruby Zha, Branch Manager (Axis Bank Alibag)                                                                 |
| Date                    | 18 August 2023                                                                                                  |
| Venue                   | Office Conference Room                                                                                          |
| Number of beneficiaries | Faculty: Female: 15 Male: 13 Total: 28                                                                          |
| Objectives              | To create awareness amongst faculty members regarding Investment and Tax Weaver fixed deposit schemes           |
| Outcomes                | Staff members get benefited about how to save income tax by investing in such Tax weaver fixed deposit schemes. |

## J.S.M. College Alibag NOTICE

Date - 17th Aug. 2023

All the staff members of J.S. M. College (Junior & Senior) are hereby informed that there will be an Awareness program on "Investment and Taxwaver Fix Deposit Scheme" by Branch Manager from Axis Bank Mrs. Ruby Zha in Office Conference Room on 18<sup>th</sup> August 2023 at 10.15 a.m. So All are co-ordially invited for this program.