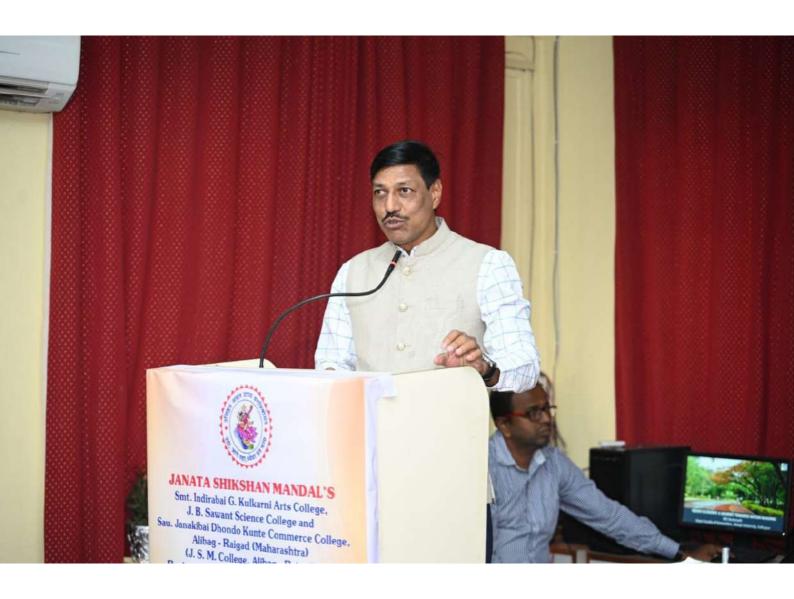

#### **Activity Report**

| Name of Activity        | Awareness on Investment and Tax waver fixed deposit scheme                                                      |
|-------------------------|-----------------------------------------------------------------------------------------------------------------|
| Organizing department   | Staff Welfare Committee, J.S.M.College, Alibag.                                                                 |
| Name of resource person | Mrs Ruby Zha, Branch Manager (Axis Bank Alibag)                                                                 |
| Date                    | 18 August 2023                                                                                                  |
| Venue                   | Office Conference Room                                                                                          |
| Number of beneficiaries | Faculty: Female: 15 Male: 13 Total: 28                                                                          |
| Objectives              | To create awareness amongst faculty members regarding Investment and Tax Weaver fixed deposit schemes           |
| Outcomes                | Staff members get benefited about how to save income tax by investing in such Tax weaver fixed deposit schemes. |

## J.S.M. College Alibag NOTICE

Date - 17th Aug. 2023

All the staff members of J.S. M. College (Junior & Senior) are hereby informed that there will be an Awareness program on "Investment and Taxwaver Fix Deposit Scheme" by Branch Manager from Axis Bank Mrs. Ruby Zha in Office Conference Room on 18<sup>th</sup> August 2023 at 10.15 a.m. So All are co-ordially invited for this program.