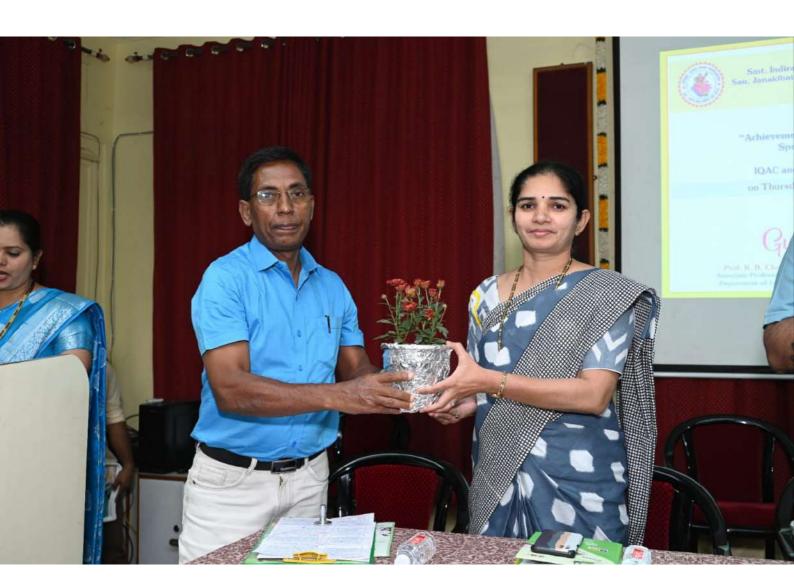

#### **Activity Report**

| Name of Activity        | Awareness on Investment and Tax waver fixed deposit scheme                                                      |
|-------------------------|-----------------------------------------------------------------------------------------------------------------|
| Organizing department   | Staff Welfare Committee, J.S.M.College, Alibag.                                                                 |
| Name of resource person | Mrs Ruby Zha, Branch Manager (Axis Bank Alibag)                                                                 |
| Date                    | 18 August 2023                                                                                                  |
| Venue                   | Office Conference Room                                                                                          |
| Number of beneficiaries | Faculty: Female: 15 Male: 13 Total: 28                                                                          |
| Objectives              | To create awareness amongst faculty members regarding Investment and Tax Weaver fixed deposit schemes           |
| Outcomes                | Staff members get benefited about how to save income tax by investing in such Tax weaver fixed deposit schemes. |

Nam

Staff Welfare committee

Principal, J.S.M. College, Alibag.

I/C

OPPO A78 5G 2024 08 06 21:58